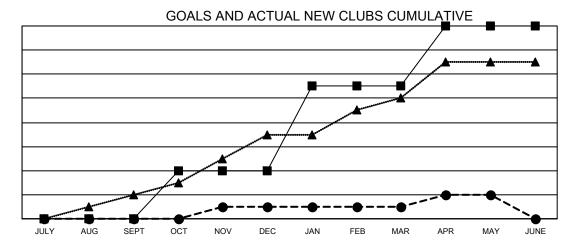

## GAT MONTHLY MEMBERSHIP PROGRESS REPORT

Results as of: 5/31/2022

**LOCATION: MINNESOTA** 

| Multiple | District | 5M |
|----------|----------|----|
|          |          |    |

| Clubs                 |               |           |               |
|-----------------------|---------------|-----------|---------------|
| RESULTS FOR 2021-2022 |               |           |               |
| QUARTER               | NEW CLUB GOAL | NEW CLUBS | DROPPED CLUBS |
| JULY/AUG/SEPT         | 0             | 0         | 6             |
| OCT/NOV/DEC           | 4             | 1         | 3             |
| JAN/FEB/MAR           | 7             | 0         | 4             |
| APR/MAY/JUNE          | 5             | 1         | 0             |

- CURRENT YEAR GOALS FOR NEW CLUBS

- CURRENT YEAR ACTUAL NEW CLUBS

- LAST YEAR ACTUAL NEW CLUBS