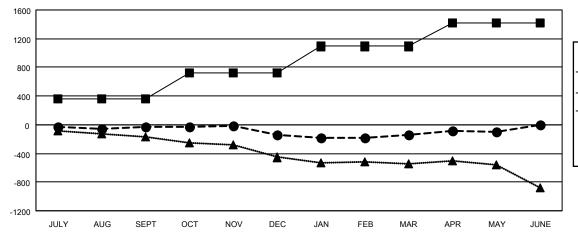

| Members               |                   |               |                                      |  |
|-----------------------|-------------------|---------------|--------------------------------------|--|
| RESULTS FOR 2021-2022 |                   |               |                                      |  |
| QUARTER               | MEMBER GROWTH NET | MEMBER GROWTH | DROPPED                              |  |
|                       | GOAL              | ACTUAL        | MEMBERS ACTUAL (including transfers) |  |
| JULY/AUG/SE           | EPT 360           | 445           | 412                                  |  |
| OCT/NOV/DE            | C 365             | 478           | 561                                  |  |
| JAN/FEB/MAF           | ₹ 367             | 467           | 446                                  |  |
| APR/MAY/JUI           | NE 323            | 321           | 253                                  |  |

## GOALS AND ACTUAL MEMBERS CUMULATIVE

| - | <b>MEMBER</b> | <b>GROWTH</b> | NET | GOAL |
|---|---------------|---------------|-----|------|
|   |               |               |     |      |

- MEMBER GROWTH ACTUAL

- LAST YEAR MEMBERSHIP ACTUAL

| DROPPED CLUBS: 13 |       | 389 CLUBS OF 634 ADDED 1 OR<br>MORE NEW MEMBERS | GENDER DISTRIBUTION               |                 |  |
|-------------------|-------|-------------------------------------------------|-----------------------------------|-----------------|--|
|                   |       |                                                 | MALE                              | 13,072 (67.84%) |  |
|                   |       |                                                 | FEMALE                            | 6,192 (32.13%)  |  |
| DROPPED MEMBERS   |       |                                                 | NON BINARY                        | 0 (0.00%)       |  |
| DECEASED          | 263   |                                                 | PREFER NOT TO ANSWER              | 5 (0.03%)       |  |
| CLUB CANCELLED    | 60    |                                                 | TOTAL FAMILY UNIT MEMBERS         | 4.069           |  |
| OTHER             | 1,349 | CLICK HERE FOR CUMULATIVE                       | TOTAL FAMILT UNIT MEMBERS 4,000   |                 |  |
| TOTAL             | 1,672 | MEMBERSHIP DATA                                 | FAMILY MEMBERS PAYING HAL<br>DUES | F 2,064         |  |